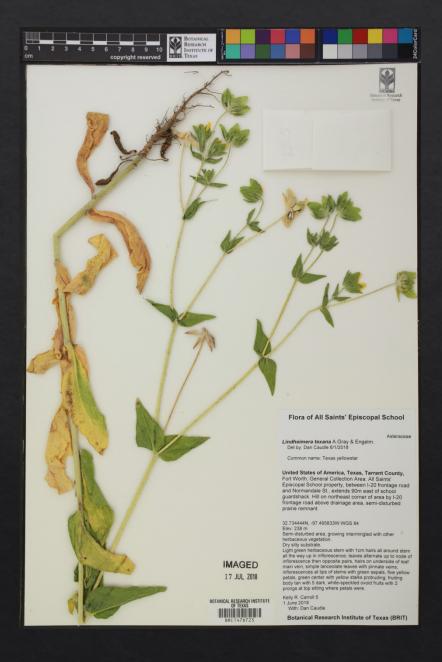

Area Overview

Legend:

Carroll 2018 Survey Bounds Sanders 1998 Survey Bounds







# Easements & Construction in the Survey Area

#### Legend:

- Easement Boundaries
- --- Silt Fence Extent
- Temp. Construction Easement → Current Fence Lines





Transect Data Collection

Marking Plants & Populations of Interest





Specimen Collection



2018 All Saints' ALL SAINTS Vegetation Survey

#### Legend:

Grass Area of Interest

Big Bluestem Colonies

Yellow Indiangrass Colonies

Collections

American Elms

**♦ ♦** Easement Transect

**◀** ■ Non-Easement Transect

Notable Little Bluestem Prairie Transects







2018 Vegetation Survey: Area of Interest

#### Legend:

Grass Area of Interest



Yellow Indiangrass Colonies

Collections

American Elms

Notable Little Bluestem







### Products



## For the Future... Keep up the Hard Work!