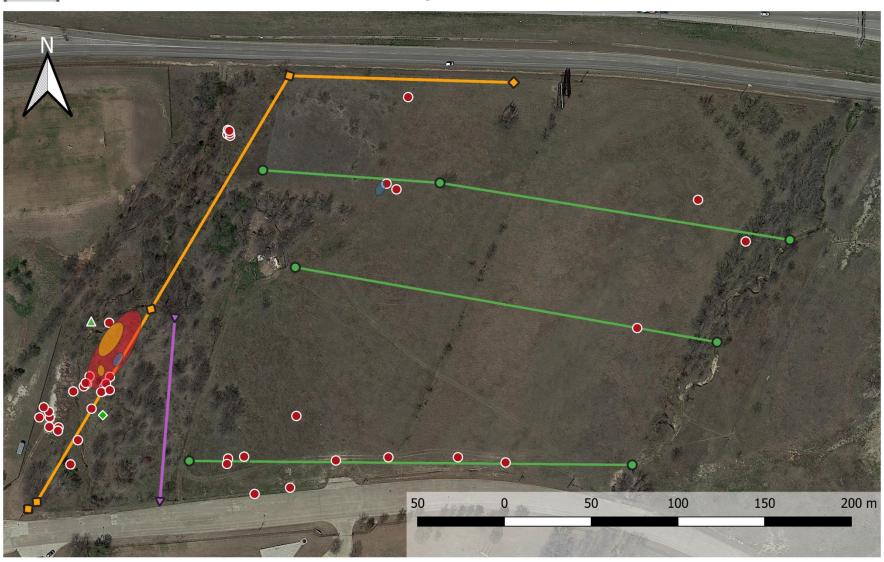

#### Legend:

Grass Area of Interest

Big Bluestem Colonies

Yellow Indiangrass Colonies

Collections

American Elms

**♦ ♦** Easement Transect

**◀** ■ Non-Easement Transect

Notable Little Bluestem Prairie Transects

2018 Vegetation Survey: Area of Interest