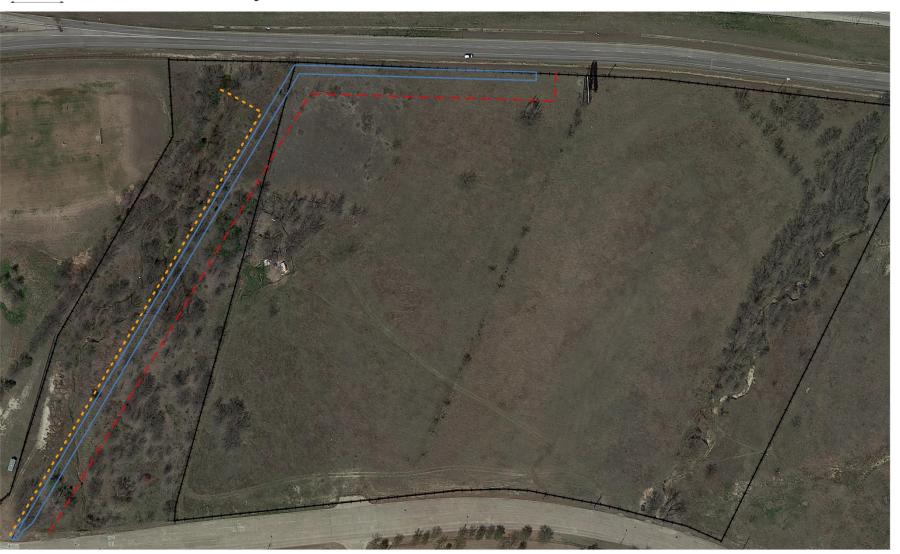

# Easements & Construction in the Survey Area

#### Legend:

- Easement Boundaries
- --- Silt Fence Extent
- Temp. Construction Easement → Current Fence Lines

Transect Data Collection

Marking Plants & Populations of Interest

Specimen Collection

2018 All Saints' ALL SAINTS Vegetation Survey