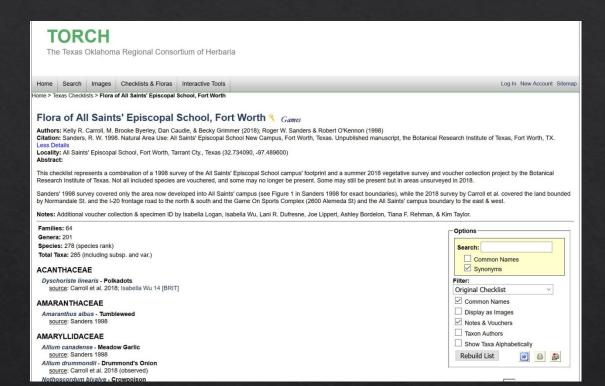

### Survey Area Overview

Legend:

Carroll 2018 Survey Bounds Sanders 1998 Survey Bounds







# Easements & Construction in the Survey Area

#### Legend:

- Easement Boundaries
- --- Silt Fence Extent
- Temp. Construction Easement → Current Fence Lines





Transect Data Collection

Marking Plants & Populations of Interest





Specimen Collection



2018 All Saints' ALL SAINTS Vegetation Survey

#### Legend:

Grass Area of Interest

Big Bluestem Colonies

Yellow Indiangrass Colonies

Collections

American Elms

**♦ ♦** Easement Transect

**◀** ■ Non-Easement Transect

Notable Little Bluestem Prairie Transects







2018 Vegetation Survey: Area of Interest

#### Legend:

Grass Area of Interest



Yellow Indiangrass Colonies

Collections

American Elms

Notable Little Bluestem







### Products



## For the Future... Keep up the Hard Work!