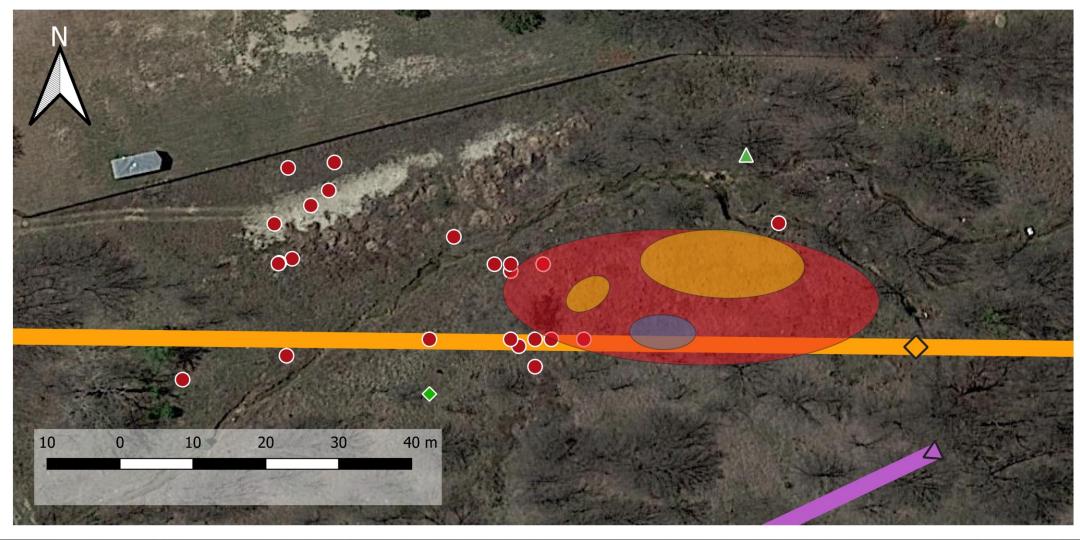

#### Legend:

Grass Area of Interest

Yellow Indiangrass Colonies

Collections

American Elms

Notable Little Bluestem