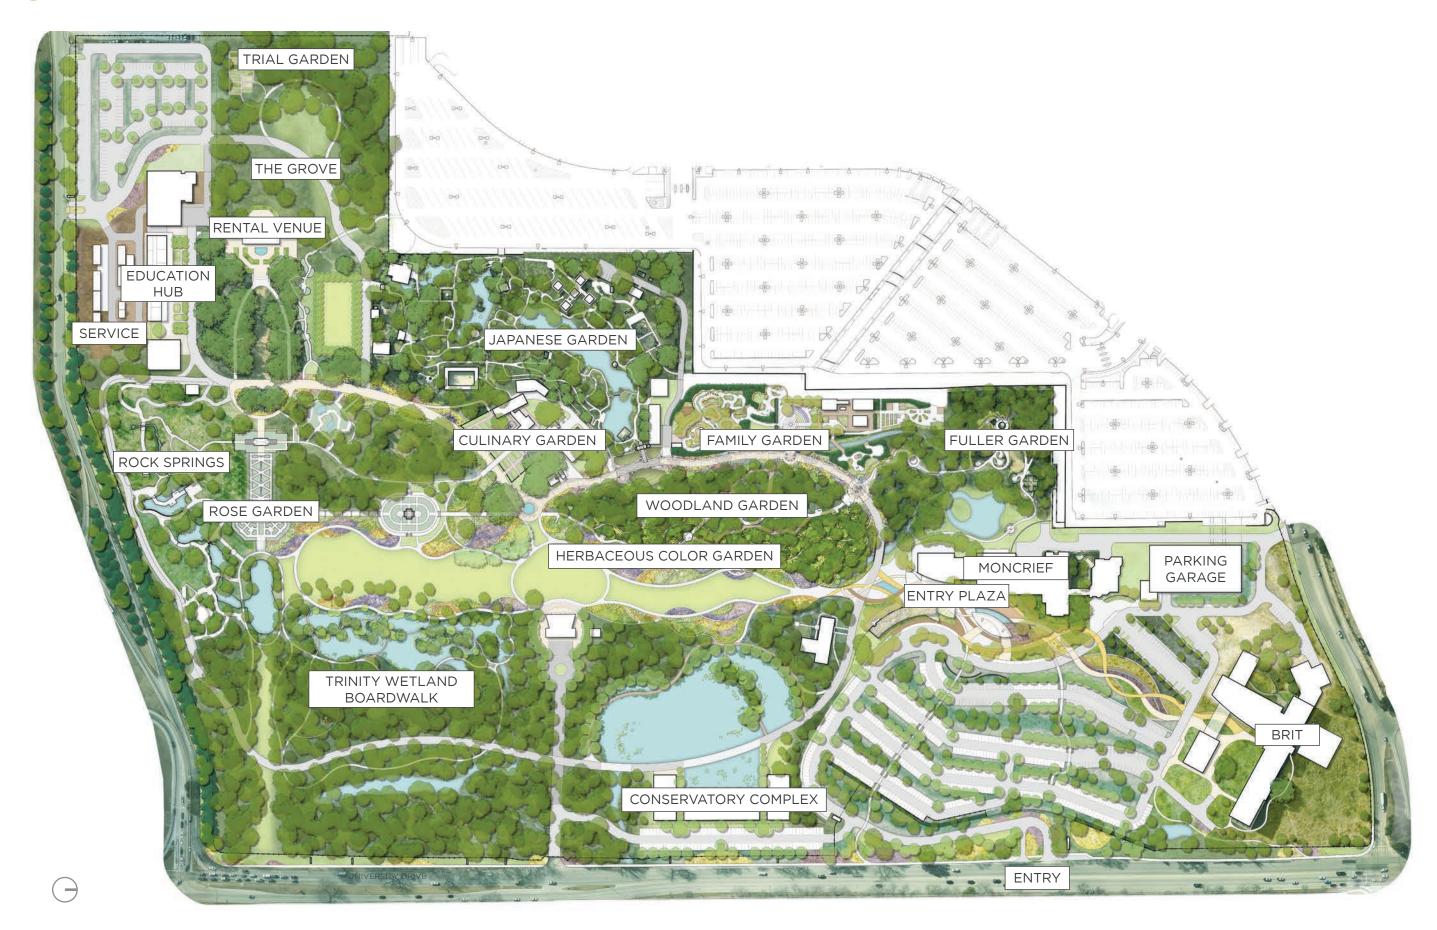

Prehistoric Garden
- 18 | Rose Slope
- 19 | Garden Promenade
- 20 | Rose Slope
- 21 | Reflection Pond
- 22 | Vista Lawn
- 23 | Trinity Wetland Boardwalks
- 24 | Forest
- 25 | The Pond
- 26 | Conservatories and Water Garden
- 27 | Perimeter Garden
- 28 | Rock Springs Garden
- 29 | Education Gardens
- 30 | The Horseshoe
- 31 | Rental Venue
- 32 | The Grove
- 33 | Trial Garden
- 34 | Four Seasons Garden
- 35 | High Desert / Cactus Garden



# MASTER PLAN | EDUCATION

- 1 | Education Hub
- 2 | Rock Springs Garden
- 3 | Forest Exploration
- 4 | Bioswales
- 5 | Trial Garden
- 6 | Prehistoric Garden
- 7 | Culinary Garden
- 8 | Texas Ecosystem Garden
- 9 | BRIT Courtyard
- 10 | BRIT
- 11 | BRIT Prairie
- 12 | Family Garden



## MASTER PLAN | RENOVATIONS + PRESERVATION





#### **MASTER PLAN**



# MASTER PLAN | PROJECT ZONES



# MASTER PLAN | PROPOSED VS. EXISTING



## MASTER PLAN | PROPOSED VS. EXISTING



# MASTER PLAN | PROPOSED VS. EXISTING



## MASTER PLAN | FWBG BRIT

#### **UPCOMING PRESENTATIONS**

• August 31<sup>st</sup>, 2022 Masterplan Commitee

• September 22<sup>nd</sup>, 2022 BRIT Board

• September 28<sup>th</sup>, 2022 Park Board 1

• October 26<sup>th</sup>, 2022 Park Board 2

• November 28<sup>th</sup>, 2022 City Council