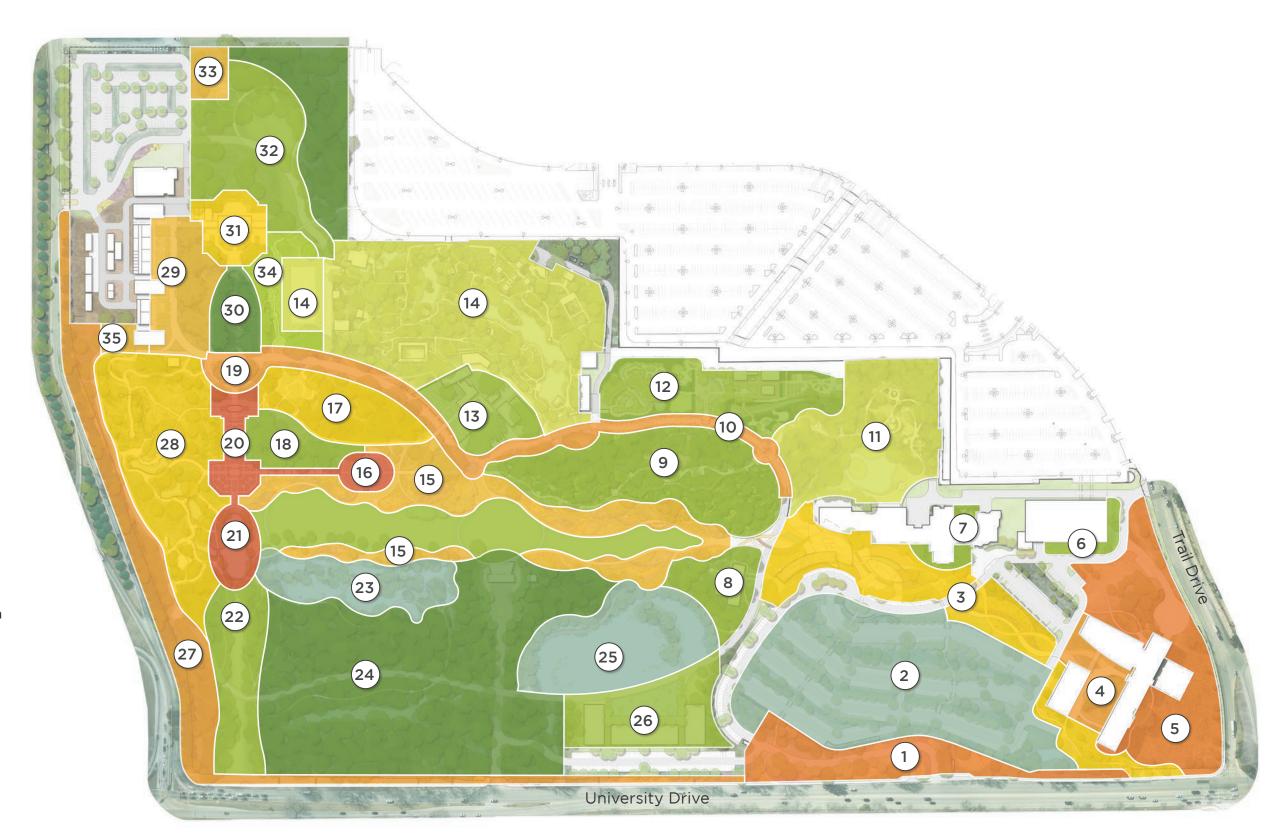

### MASTER PLAN | HORTICULTURAL EXPERIENCES

- 1 | Entry Garden
- 2 | Forest Parking
- 3 | Texas Ecosystem Garden
- 4 | BRIT Courtyard
- 5 | BRIT Prairie
- 6 | Water Conservation Garden
- 7 | Garden Center Courtyards
- 8 | Texas Garden Clubs
- 9 | Woodland Garden
- 10 | Annual Walk
- 11 | Fuller Garden
- 12 | Family Garden
- 13 | Culinary Garden
- 14 | Japanese Garden and Forecourt
- 15 | Herbaceous Color Garden
- 16 | Oval Rose Garden
- 17 | Prehistoric Garden
- 18 | Rose Slope
- 19 | Garden Promenade
- 20 | Rose Slope
- 21 | Reflection Pond
- 22 | Vista Lawn
- 23 | Trinity Wetland Boardwalks
- 24 | Forest
- 25 | The Pond
- 26 | Conservatories and Water Garden
- 27 | Perimeter Garden
- 28 | Rock Springs Garden
- 29 | Education Gardens
- 30 | The Horseshoe
- 31 | Rental Venue
- 32 | The Grove
- 33 | Trial Garden
- 34 | Four Seasons Garden
- 35 | High Desert / Cactus Garden