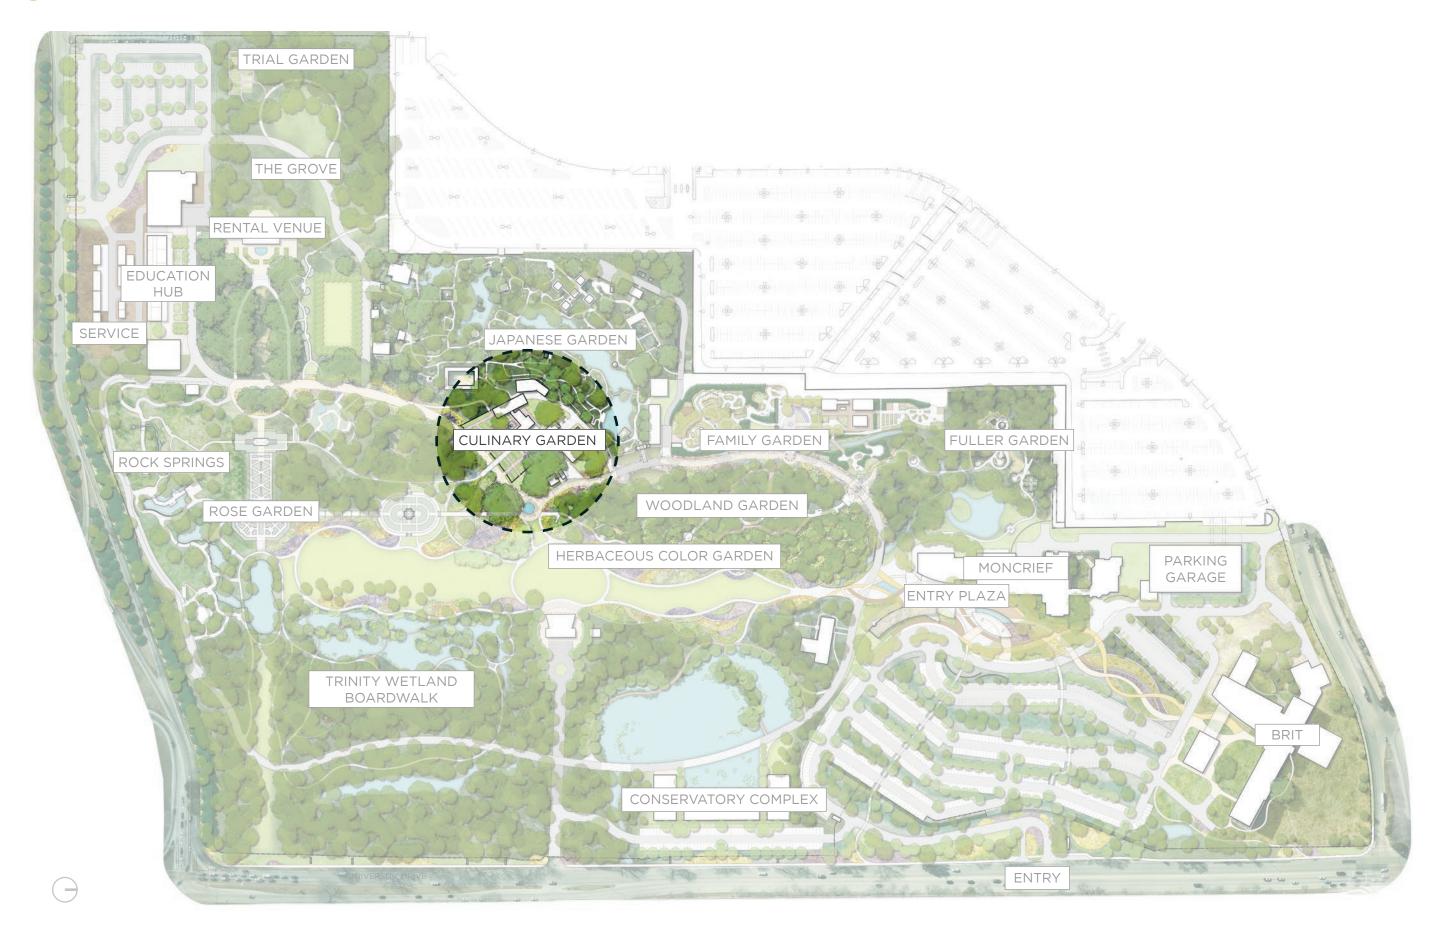

### MASTER PLAN | HORTICULTURAL EXPERIENCES

- 1 | Entry Garden
- 2 | Forest Parking
- 3 | Texas Ecosystem Garden
- 4 | BRIT Courtyard
- 5 | BRIT Prairie
- 6 | Water Conservation Garden
- 7 | Garden Center Courtyards
- 8 | Texas Garden Clubs
- 9 | Woodland Garden
- 10 | Annual Walk
- 11 | Fuller Garden
- 12 | Family Garden
- 13 | Culinary Garden
- 14 | Japanese Garden and Forecourt
- 15 | Herbaceous Color Garden
- 16 | Oval Rose Garden
- 17 | Prehistoric Garden
- 18 | Rose Slope
- 19 | Garden Promenade
- 20 | Rose Slope
- 21 | Reflection Pond
- 22 | Vista Lawn
- 23 | Trinity Wetland Boardwalks
- 24 | Forest
- 25 | The Pond
- 26 | Conservatories and Water Garden
- 27 | Perimeter Garden
- 28 | Rock Springs Garden
- 29 | Education Gardens
- 30 | The Horseshoe
- 31 | Rental Venue
- 32 | The Grove
- 33 | Trial Garden
- 34 | Four Seasons Garden
- 35 | High Desert / Cactus Garden

# MASTER PLAN | EDUCATION

- 1 | Education Hub
- 2 | Rock Springs Garden
- 3 | Forest Exploration
- 4 | Bioswales
- 5 | Trial Garden
- 6 | Prehistoric Garden
- 7 | Culinary Garden
- 8 | Texas Ecosystem Garden
- 9 | BRIT Courtyard
- 10 | BRIT
- 11 | BRIT Prairie
- 12 | Family Garden