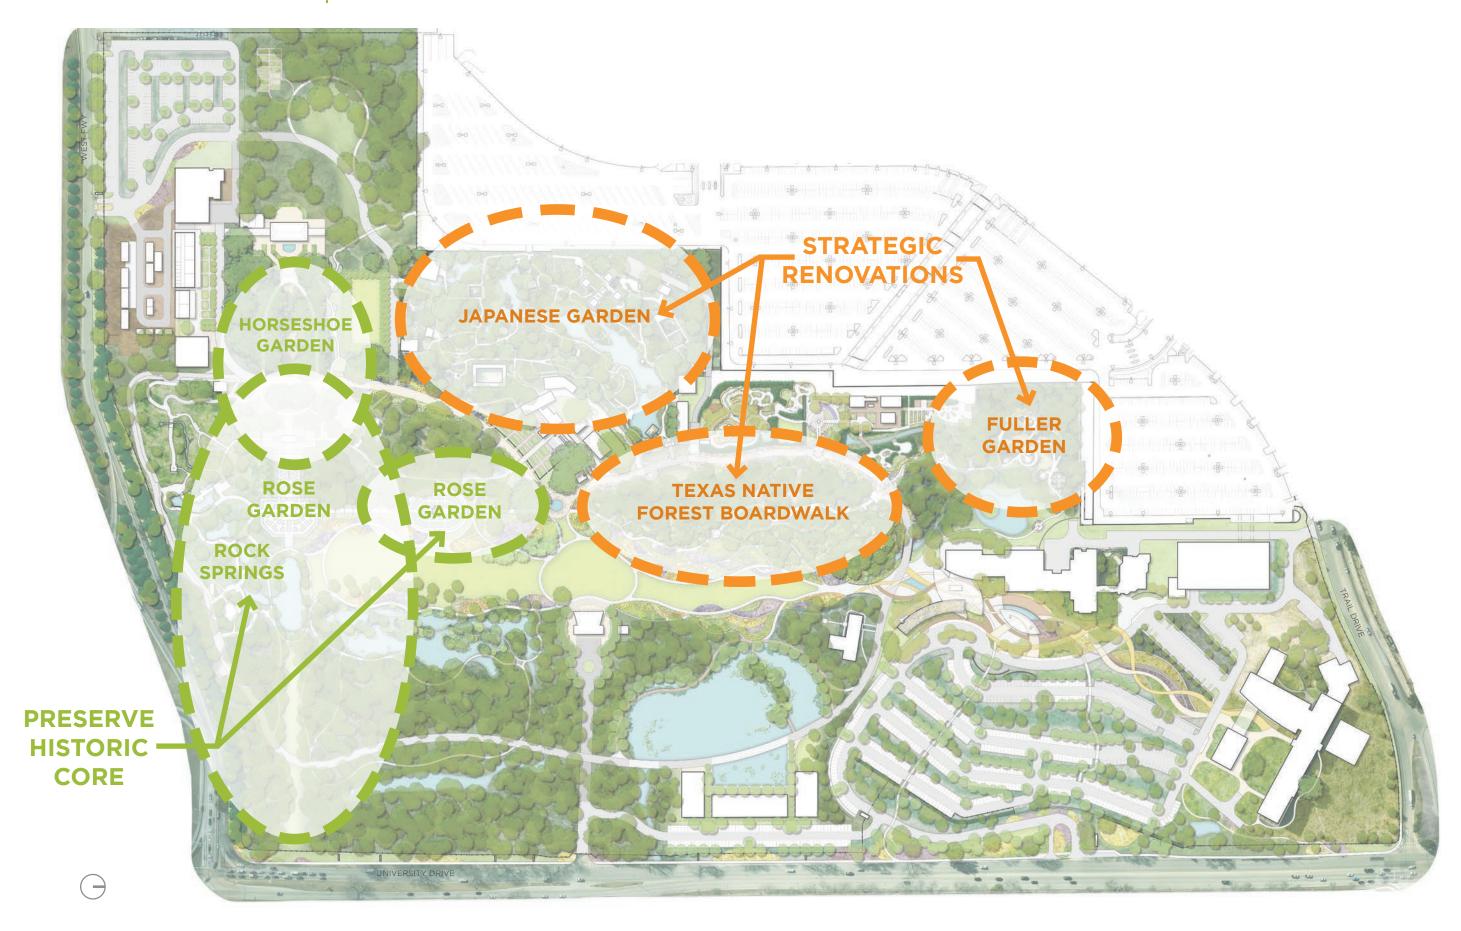

| Oval Rose Garden
- 17 | Prehistoric Garden
- 18 | Rose Slope
- 19 | Garden Promenade
- 20 | Rose Slope
- 21 | Reflection Pond
- 22 | Vista Lawn
- 23 | Trinity Wetland Boardwalks
- 24 | Forest
- 25 | The Pond
- 26 | Conservatories and Water Garden
- 27 | Perimeter Garden
- 28 | Rock Springs Garden
- 29 | Education Gardens
- 30 | The Horseshoe
- 31 | Rental Venue
- 32 | The Grove
- 33 | Trial Garden
- 34 | Four Seasons Garden
- 35 | High Desert / Cactus Garden



# MASTER PLAN | EDUCATION

- 1 | Education Hub
- 2 | Rock Springs Garden
- 3 | Forest Exploration
- 4 | Bioswales
- 5 | Trial Garden
- 6 | Prehistoric Garden
- 7 | Culinary Garden
- 8 | Texas Ecosystem Garden
- 9 | BRIT Courtyard
- 10 | BRIT
- 11 | BRIT Prairie
- 12 | Family Garden



## MASTER PLAN | RENOVATIONS + PRESERVATION





#### **MASTER PLAN**



# MASTER PLAN | PROJECT ZONES



# MASTER PLAN | PROPOSED VS. EXISTING



## MASTER PLAN | PROPOSED VS. EXISTING



# MASTER PLAN | PROPOSED VS. EXISTING



## MASTER PLAN | FWBG BRIT

#### **UPCOMING PRESENTATIONS**

• August 31<sup>st</sup>, 2022 Masterplan Commitee

• September 22<sup>nd</sup>, 2022 BRIT Board

• September 28<sup>th</sup>, 2022 Park Board 1

• October 26<sup>th</sup>, 2022 Park Board 2

• November 28<sup>th</sup>, 2022 City Council