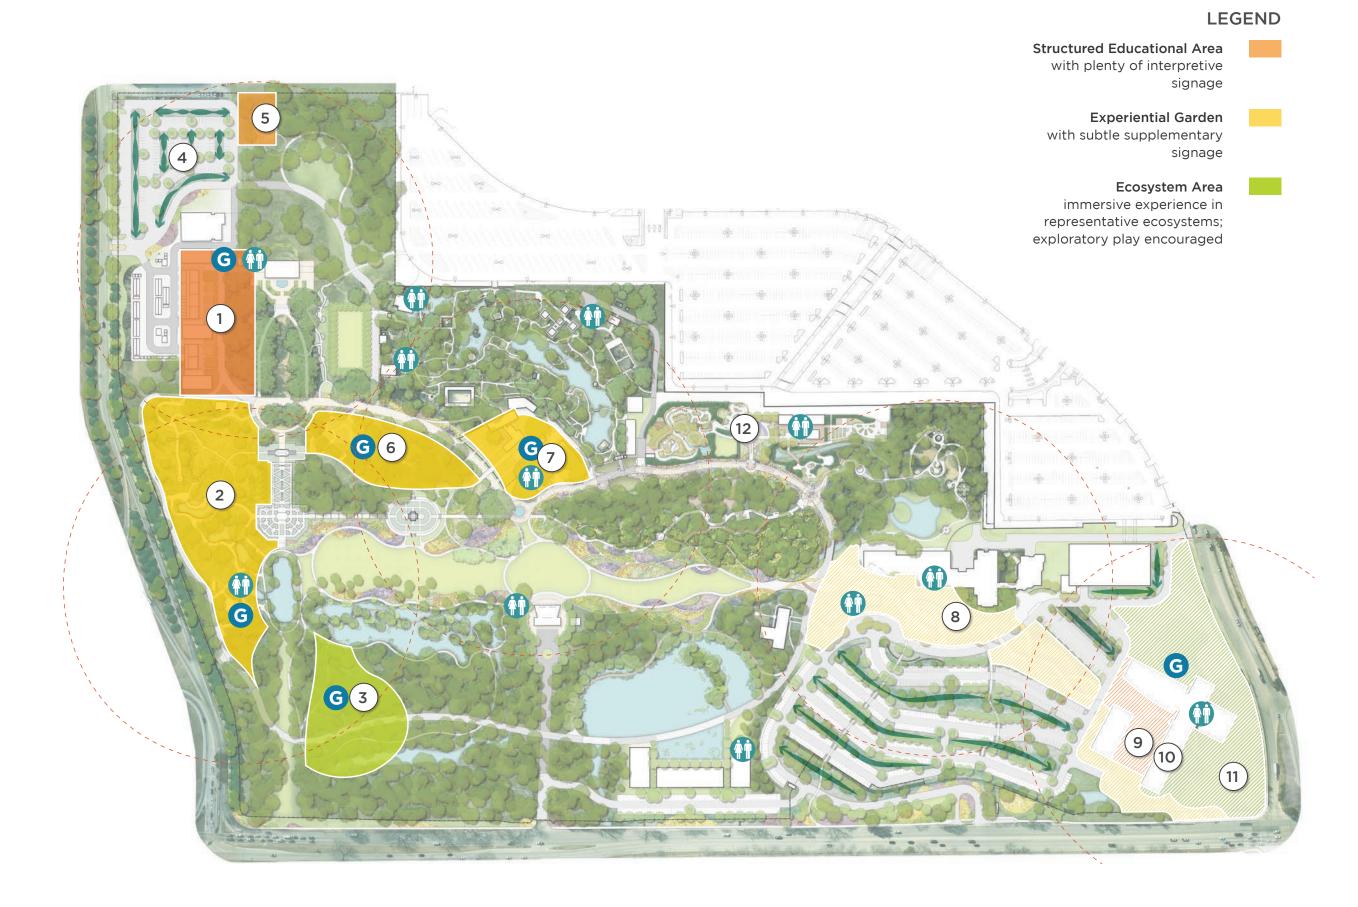

### MASTER PLAN | HORTICULTURAL EXPERIENCES

- 1 | Entry Garden
- 2 | Forest Parking
- 3 | Texas Ecosystem Garden
- 4 | BRIT Courtyard
- 5 | BRIT Prairie
- 6 | Water Conservation Garden
- 7 | Garden Center Courtyards
- 8 | Texas Garden Clubs
- 9 | Woodland Garden
- 10 | Annual Walk
- 11 | Fuller Garden
- 12 | Family Garden
- 13 | Culinary Garden
- 14 | Japanese Garden and Forecourt
- 15 | Herbaceous Color Garden
- 16 | Oval Rose Garden
- 17 | Prehistoric Garden
- 18 | Rose Slope
- 19 | Garden Promenade
- 20 | Rose Slope
- 21 | Reflection Pond
- 22 | Vista Lawn
- 23 | Trinity Wetland Boardwalks
- 24 | Forest
- 25 | The Pond
- 26 | Conservatories and Water Garden
- 27 | Perimeter Garden
- 28 | Rock Springs Garden
- 29 | Education Gardens
- 30 | The Horseshoe
- 31 | Rental Venue
- 32 | The Grove
- 33 | Trial Garden
- 34 | Four Seasons Garden
- 35 | High Desert / Cactus Garden

# MASTER PLAN | EDUCATION

- 1 | Education Hub
- 2 | Rock Springs Garden
- 3 | Forest Exploration
- 4 | Bioswales
- 5 | Trial Garden
- 6 | Prehistoric Garden
- 7 | Culinary Garden
- 8 | Texas Ecosystem Garden
- 9 | BRIT Courtyard
- 10 | BRIT
- 11 | BRIT Prairie
- 12 | Family Garden