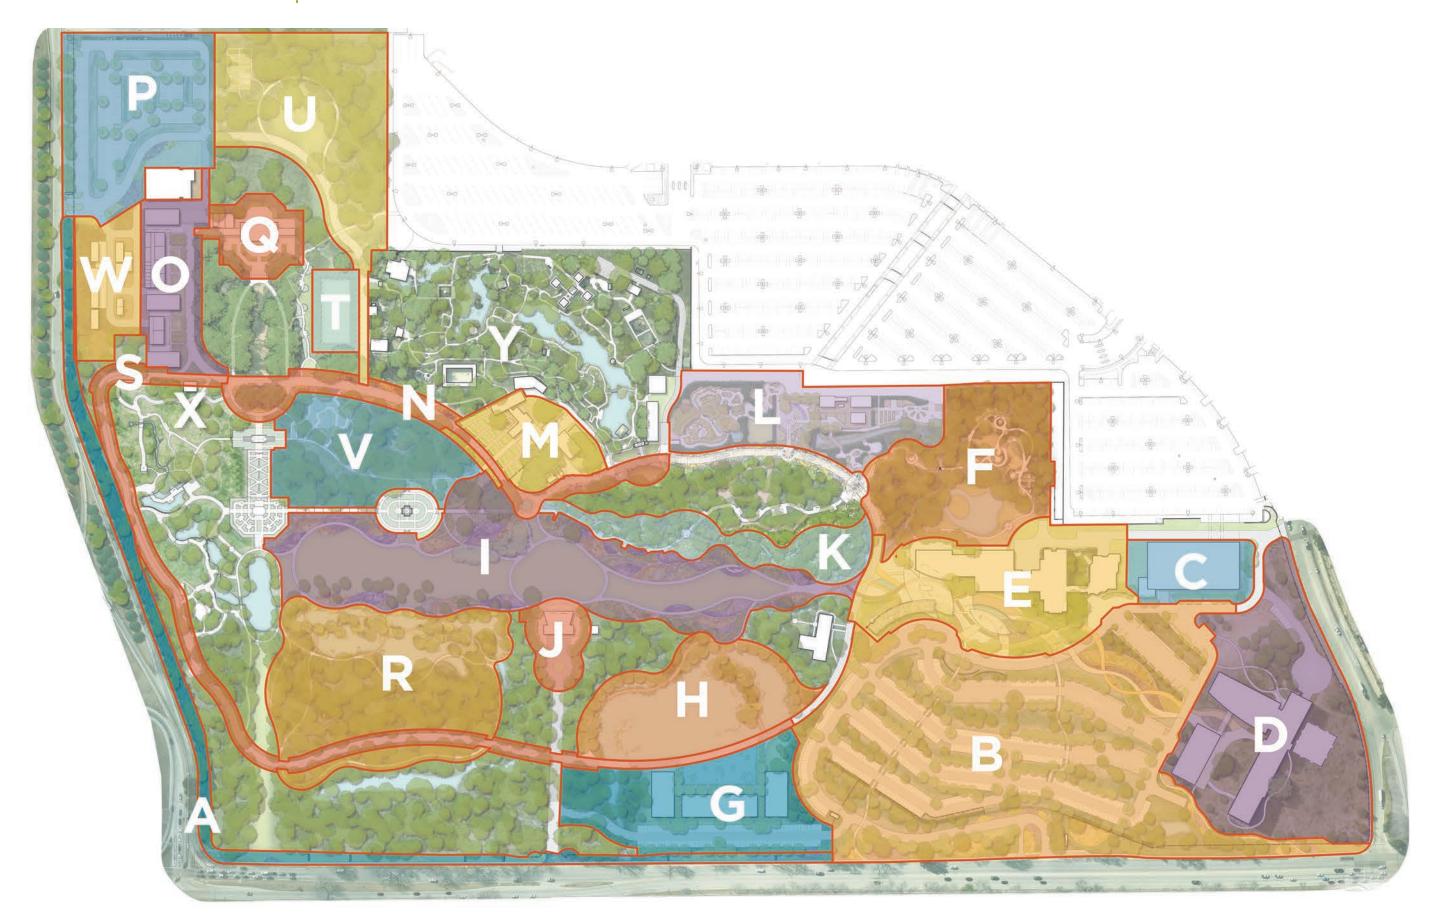

lope
- 19 | Garden Promenade
- 20 | Rose Slope
- 21 | Reflection Pond
- 22 | Vista Lawn
- 23 | Trinity Wetland Boardwalks
- 24 | Forest
- 25 | The Pond
- 26 | Conservatories and Water Garden
- 27 | Perimeter Garden
- 28 | Rock Springs Garden
- 29 | Education Gardens
- 30 | The Horseshoe
- 31 | Rental Venue
- 32 | The Grove
- 33 | Trial Garden
- 34 | Four Seasons Garden
- 35 | High Desert / Cactus Garden



# MASTER PLAN | EDUCATION

- 1 | Education Hub
- 2 | Rock Springs Garden
- 3 | Forest Exploration
- 4 | Bioswales
- 5 | Trial Garden
- 6 | Prehistoric Garden
- 7 | Culinary Garden
- 8 | Texas Ecosystem Garden
- 9 | BRIT Courtyard
- 10 | BRIT
- 11 | BRIT Prairie
- 12 | Family Garden



## MASTER PLAN | RENOVATIONS + PRESERVATION





#### **MASTER PLAN**



# MASTER PLAN | PROJECT ZONES



# MASTER PLAN | PROPOSED VS. EXISTING



## MASTER PLAN | PROPOSED VS. EXISTING



# MASTER PLAN | PROPOSED VS. EXISTING



## MASTER PLAN | FWBG BRIT

#### **UPCOMING PRESENTATIONS**

• August 31<sup>st</sup>, 2022 Masterplan Commitee

• September 22<sup>nd</sup>, 2022 BRIT Board

• September 28<sup>th</sup>, 2022 Park Board 1

• October 26<sup>th</sup>, 2022 Park Board 2

• November 28<sup>th</sup>, 2022 City Council