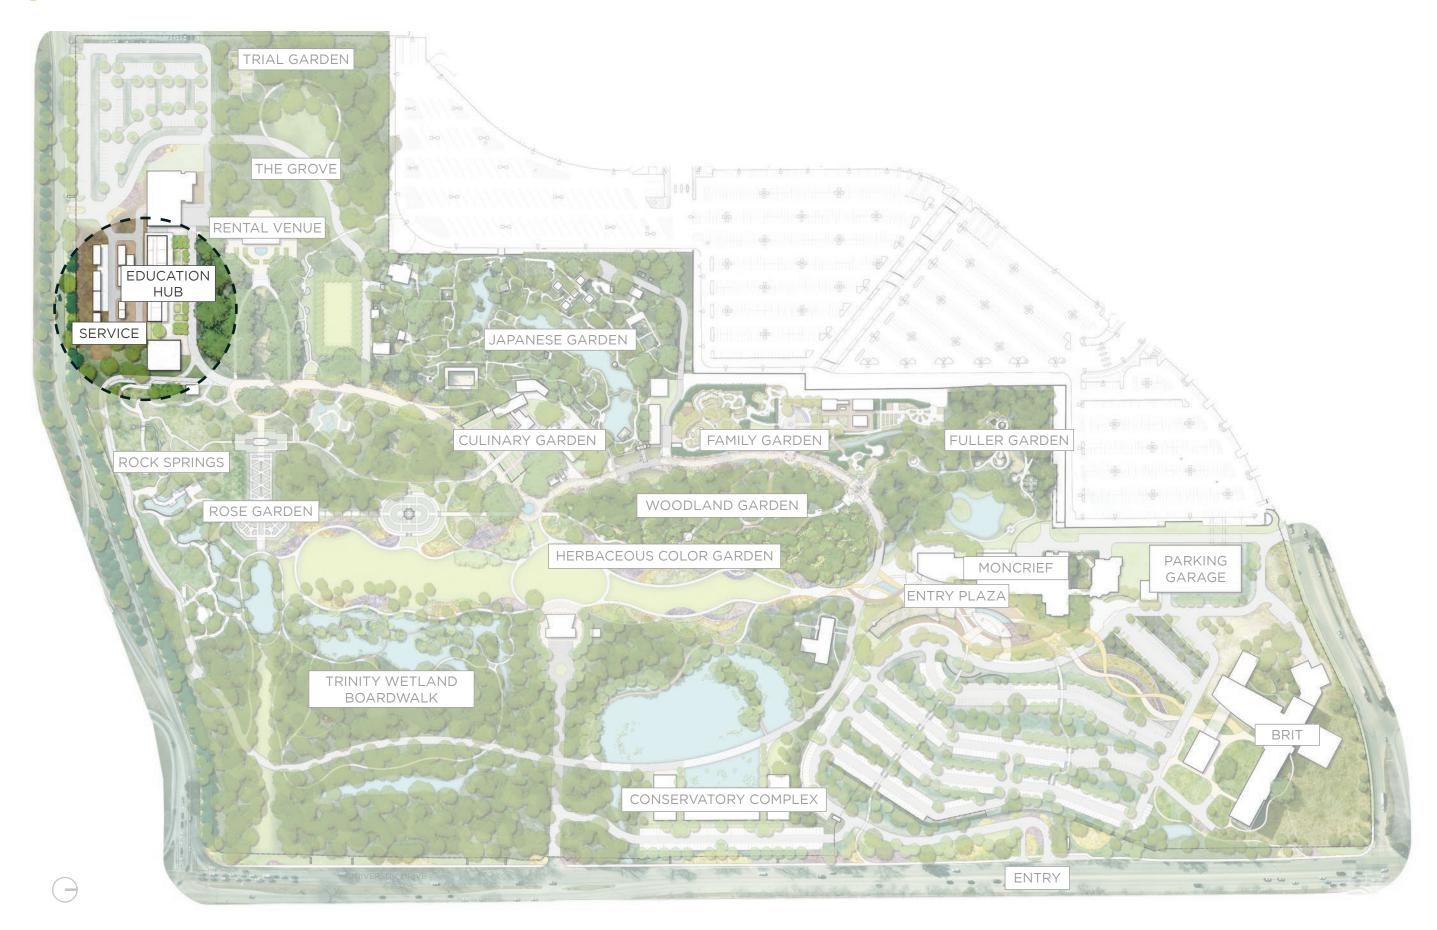

N | BRIT FLOORPLAN OPTION 1 - SITE PLAN



#### MASTER PLAN | BRIT FLOORPLAN OPTION 1 - FIRST FLOOR



#### MASTER PLAN | BRIT FLOORPLAN OPTION 1 - SECOND FLOOR



### MASTER PLAN | BRIT FLOORPLAN OPTION 2 - SITE PLAN



## MASTER PLAN | BRIT FLOORPLAN OPTION 2 - FIRST FLOOR



#### MASTER PLAN | BRIT FLOORPLAN OPTION 2 - SECOND FLOOR



## MASTER PLAN | TRAM LOOP TRAIL



### MASTER PLAN | FAMILY GARDEN



## MASTER PLAN | FAMILY GARDEN



## MASTER PLAN | FAMILY GARDEN



#### **MASTER PLAN**



### MASTER PLAN | CULINARY GARDEN









## MASTER PLAN | CULINARY GARDEN



### MASTER PLAN | ROCK SPRINGS RENNOVATION



#### MASTER PLAN | HERBACEOUS COLOR GARDEN



## MASTER PLAN | HERBACEOUS COLOR GARDEN



## MASTER PLAN | STAGE FLOORPLAN



# MASTER PLAN | STAGE



### **MASTER PLAN**



# MASTER PLAN | EDUCATION HUB









# MASTER PLAN | CONSERVATORY COMPLEX AND WETLANDS



### MASTER PLAN | HORTICULTURAL EXPERIENCES

- 1 | Entry Garden
- 2 | Forest Parking
- 3 | Texas Ecosystem Garden
- 4 | BRIT Courtyard
- 5 | BRIT Prairie
- 6 | Water Conservation Garden
- 7 | Garden Center Courtyards
- 8 | Texas Garden Clubs
- 9 | Woodland Garden
- 10 | Annual Walk
- 11 | Fuller Garden
- 12 | Family Garden
- 13 | Culinary Garden
- 14 | Japanese Garden and Forecourt
- 15 | Herbaceous Color Garden
- 16 | Oval Rose Garden
- 17 | Prehistoric Garden
- 18 | Rose Slope
- 19 | Garden Promenade
- 20 | Rose Slope
- 21 | Reflection Pond
- 22 | Vista Lawn
- 23 | Trinity Wetland Boardwalks
- 24 | Forest
- 25 | The Pond
- 26 | Conservatories and Water Garden
- 27 | Perimeter Garden
- 28 | Rock