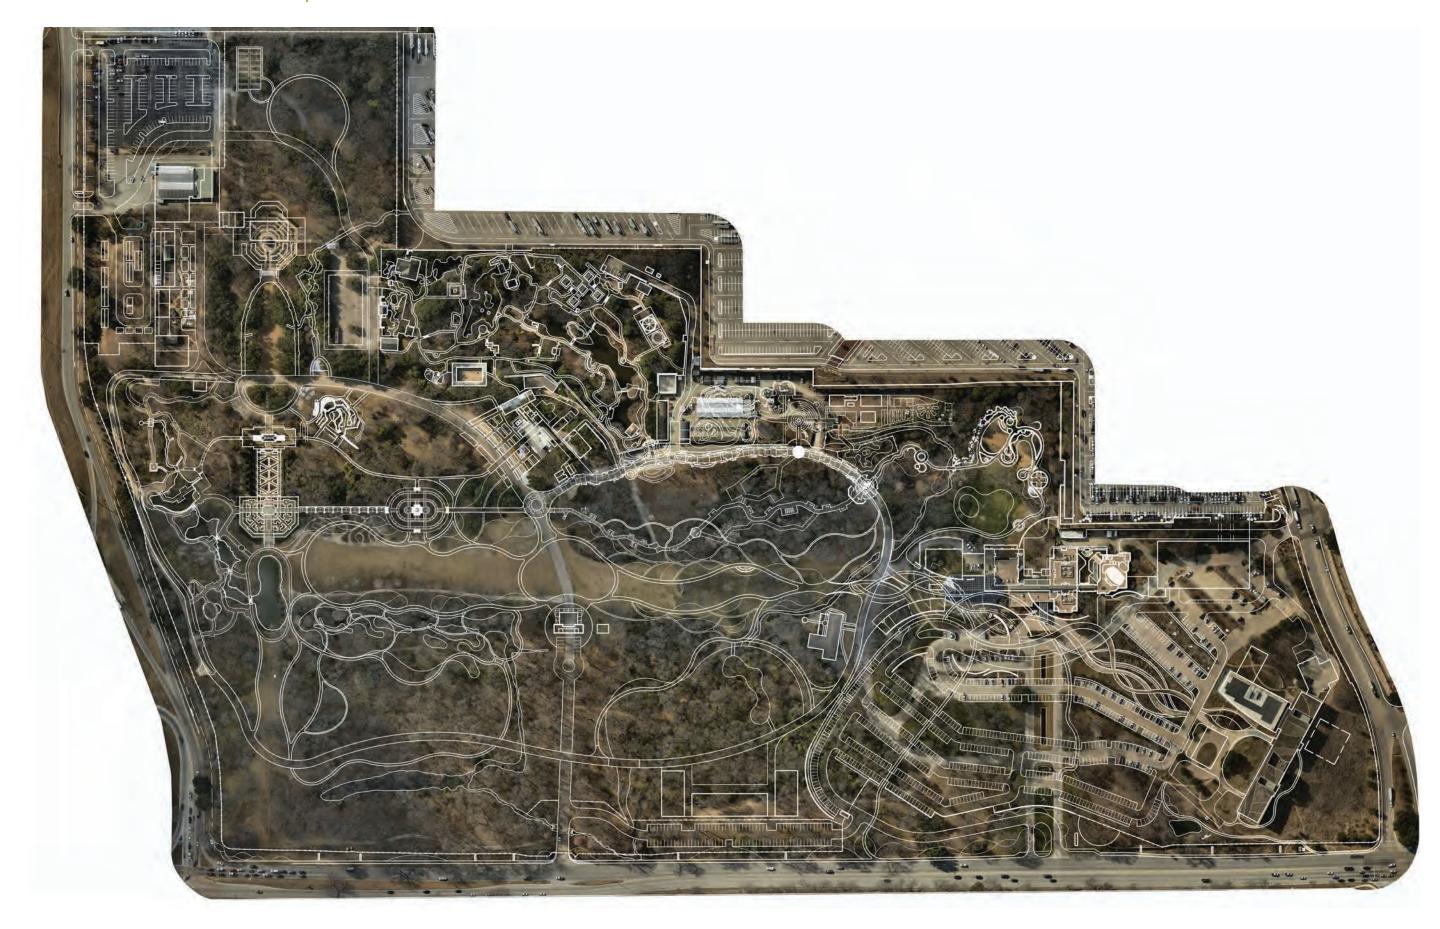

### MASTER PLAN | HORTICULTURAL EXPERIENCES

- 1 | Entry Garden
- 2 | Forest Parking
- 3 | Texas Ecosystem Garden
- 4 | BRIT Courtyard
- 5 | BRIT Prairie
- 6 | Water Conservation Garden
- 7 | Garden Center Courtyards
- 8 | Texas Garden Clubs
- 9 | Woodland Garden
- 10 | Annual Walk
- 11 | Fuller Garden
- 12 | Family Garden
- 13 | Culinary Garden
- 14 | Japanese Garden and Forecourt
- 15 | Herbaceous Color Garden
- 16 | Oval Rose Garden
- 17 | Prehistoric Garden
- 18 | Rose Slope
- 19 | Garden Promenade
- 20 | Rose Slope
- 21 | Reflection Pond
- 22 | Vista Lawn
- 23 | Trinity Wetland Boardwalks
- 24 | Forest
- 25 | The Pond
- 26 | Conservatories and Water Garden
- 27 | Perimeter Garden
- 28 | Rock Springs Garden
- 29 | Education Gardens
- 30 | The Horseshoe
- 31 | Rental Venue
- 32 | The Grove
- 33 | Trial Garden
- 34 | Four Seasons Garden
- 35 | High Desert / Cactus Garden

# MASTER PLAN | EDUCATION

- 1 | Education Hub
- 2 | Rock Springs Garden
- 3 | Forest Exploration
- 4 | Bioswales
- 5 | Trial Garden
- 6 | Prehistoric Garden
- 7 | Culinary Garden
- 8 | Texas Ecosystem Garden
- 9 | BRIT Courtyard
- 10 | BRIT
- 11 | BRIT Prairie
- 12 | Family Garden