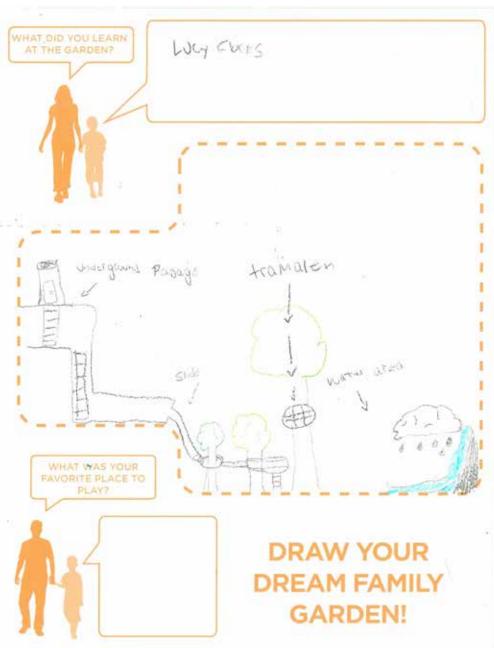

### 4. FAMILY GARDEN

#### **PRIMARY THEMES:**

- Fort Worth & Texas Heritage
- Imaginative
- Play in the Water
- Physical Activity

- Interactive Education
- Get Dirty / Build
- Food both food service and edible plants
- Parent / Grandparent Amenities

## PUBLIC ENGAGEMENT | FAMILY GARDEN