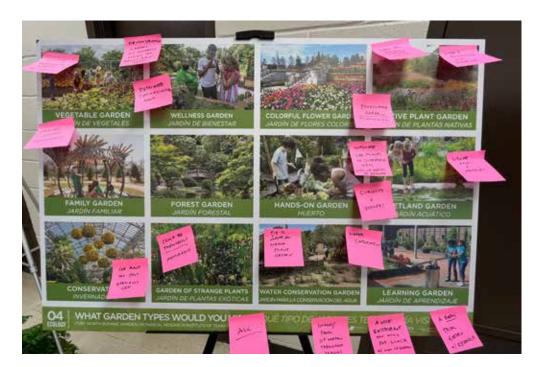

### 3. GARDEN TYPES

#### **PRIMARY THEMES:**

- Educational Overlay signs, programs, demonstrations, what can I grow here?
- Learning about Fort Worth Gardening
- **Texas** Gardening / Landscapes
- Floral Displays
- Distant / Unique Landscapes
- Interest in Food / Culinary Garden

- Conservatory
- All Seasons Experiences
- Intimate / Secluded Experiences