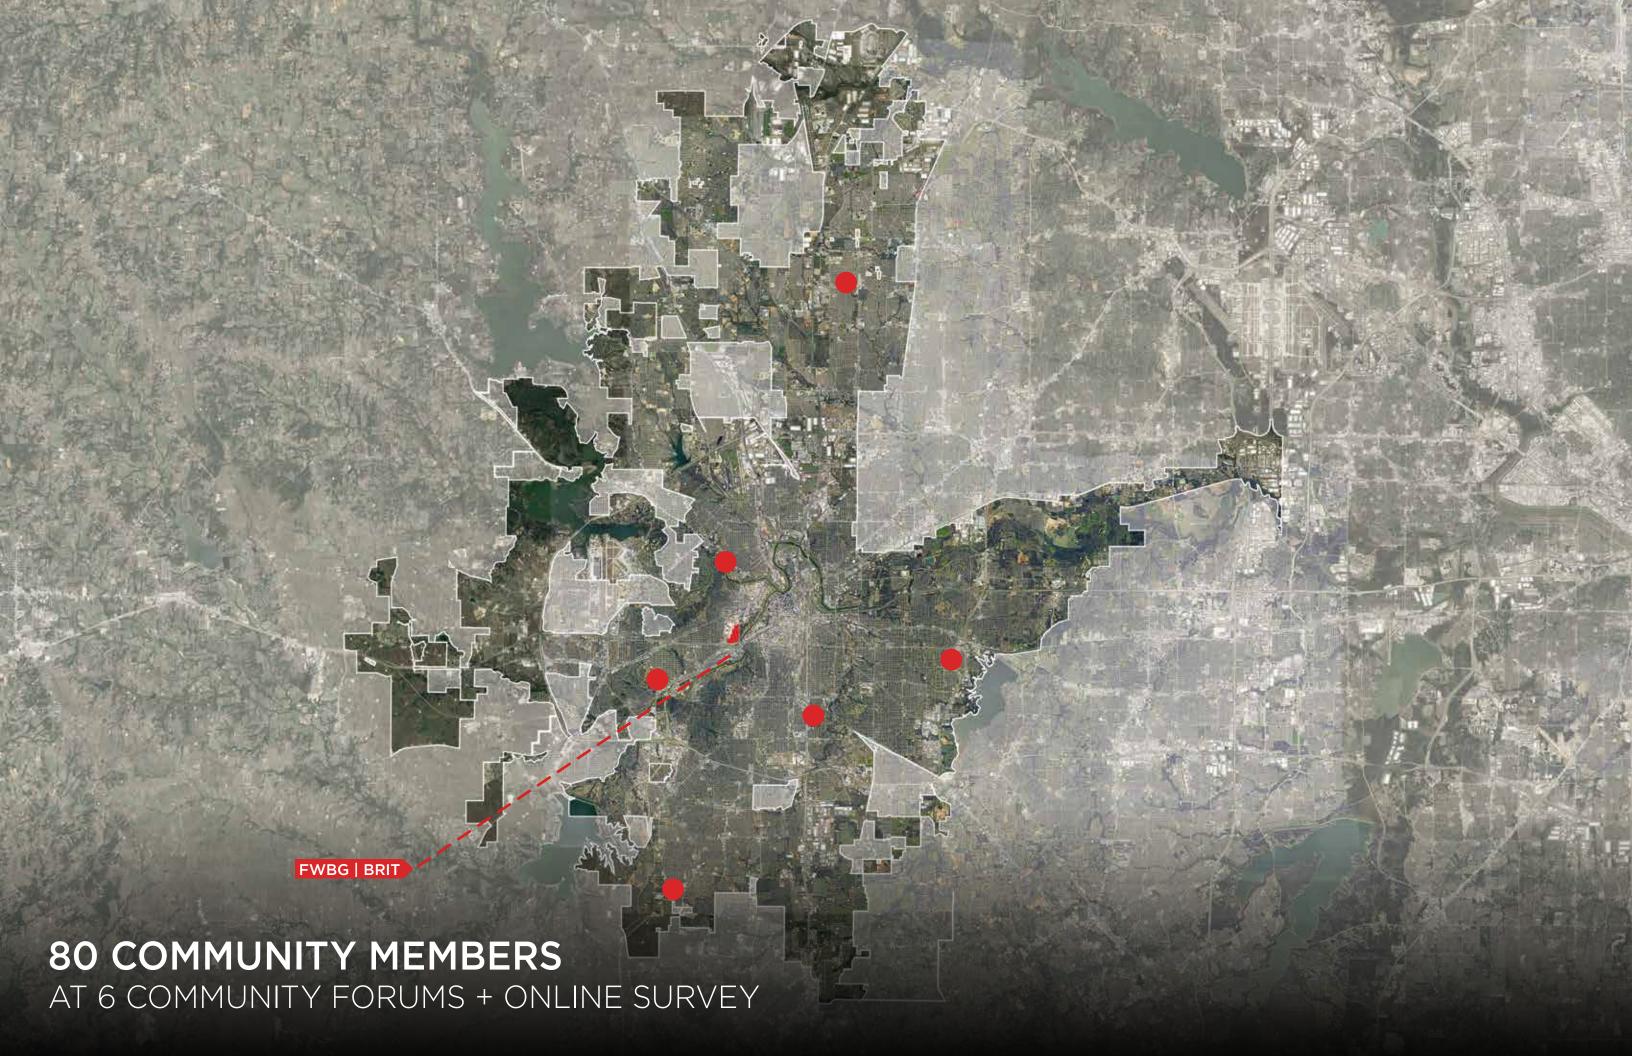

## PUBLIC ENGAGEMENT

Bike trail Connection! LIKE HEAVEN'
BEING IN
THE FOREST

NOISE
ABARMENT
FOR FREEVAY

LEARN
TO M
PLANT M
TOUCH DIRT

GOOD
PEDESTRIAL
ENTRANCE!

Selfic Culture 10

ALLIAYS WANT
TO KNOW
MORE
ADOUT
NATIVE HANS