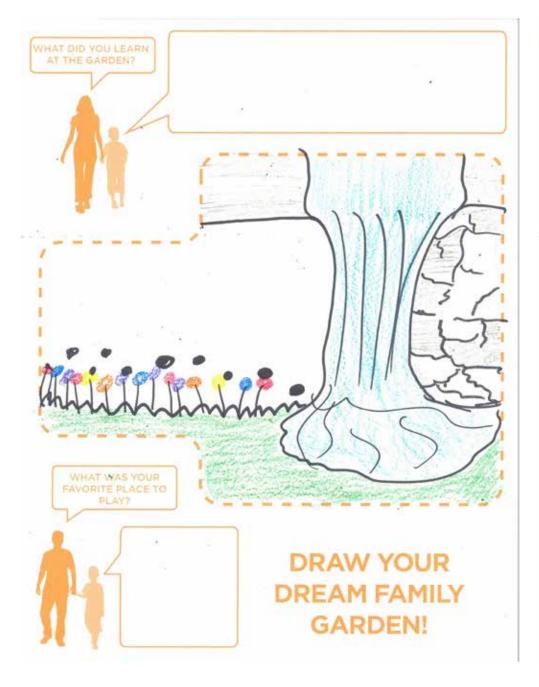

### 4. FAMILY GARDEN

#### **PRIMARY THEMES:**

- Fort Worth & Texas Heritage
- Imaginative
- Play in the Water
- Physical Activity

- Interactive Education
- Get Dirty / Build
- Food both food service and edible plants
- Parent / Grandparent Amenities

## PUBLIC ENGAGEMENT | FAMILY GARDEN