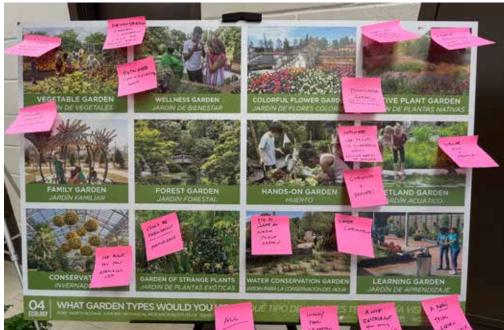

### 3. GARDEN TYPES

#### **PRIMARY THEMES:**

- Educational Overlay signs, programs, demonstrations, what can I grow here?
- Learning about Fort Worth Gardening
- **Texas** Gardening / Landscapes
- Floral Displays
- Distant / Unique Landscapes
- Interest in Food / Culinary Garden

- Conservatory
- All Seasons Experiences
- Intimate / Secluded Experiences