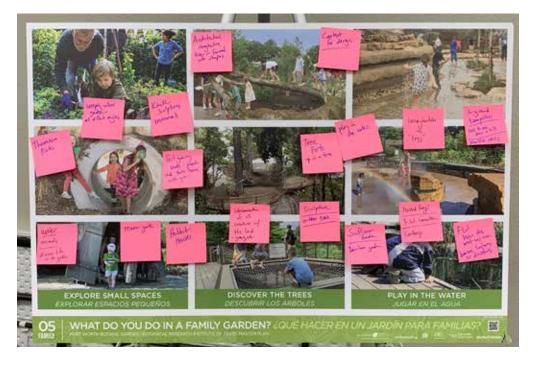

### 4. FAMILY GARDEN

#### **PRIMARY THEMES:**

- Fort Worth & Texas Heritage
- Imaginative
- Play in the Water
- Physical Activity

- Interactive Education
- Get Dirty / Build
- Food both food service and edible plants
- Parent / Grandparent Amenities