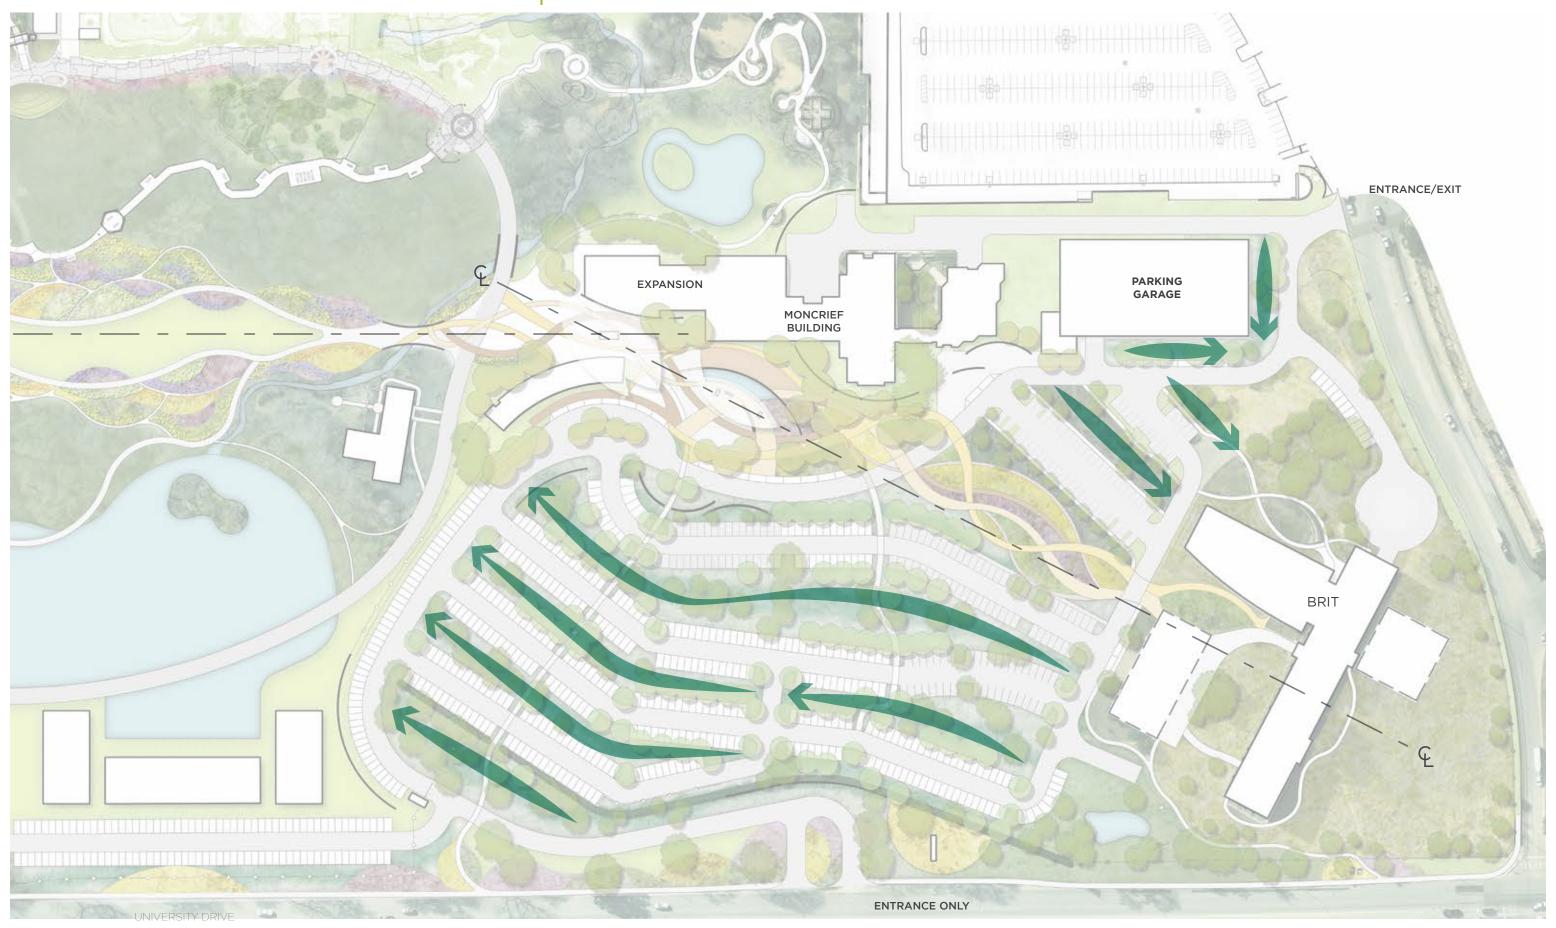

## DRAFT MASTER PLAN | PARKING - GREEN INFRASTRUCTURE

## DRAFT MASTER PLAN | PARKING -BIOS-WALE